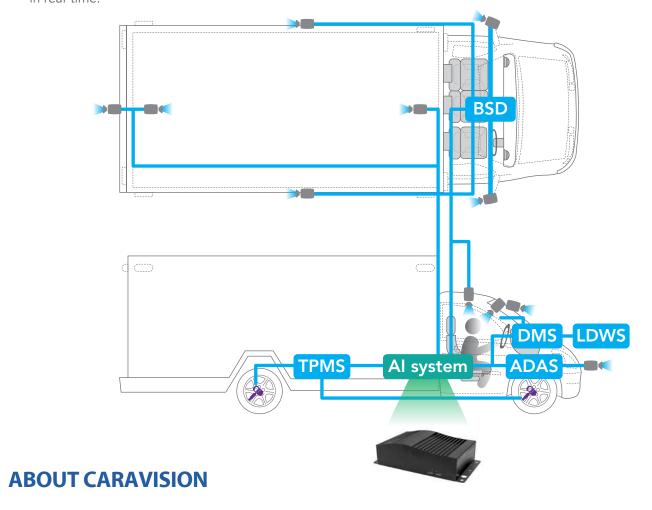

## **EVOLVE TO ADVANCED FLEET INTELLIGENCE**

As safety is crucial when driving, having at least two seconds of early warning can prevent any unanticipated impacts or road mishaps. ADAS technology is adaptable and can be easily integrated to your fleet management needs. ADAS has AI-powered software that can detect when a driver exhibits unsafe behavior such as drowsiness, talking on a phone or smoking. When detecting distraction or fatigue, these systems can send alerts to the driver in real-time.

Our products for large commercial vehicles is particularly impressive, and Caravision has flexibly constructed a line of automotive video products, providing various AI intelligent video identification technology, advanced driver assistance system (ADAS), driving vision assistance system integration and fleet management services.